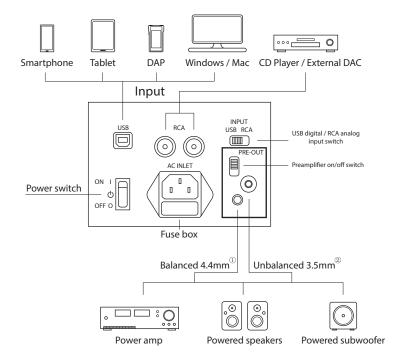

## Inputs

- USB-B digital input x1
- RCA analog input x1
- Industry standard IEC C13 AC power cord inlet

## Outputs

- Balanced 4.4mm headphone output (recommended)
- Unbalanced 6.3mm headphone output
- Balanced 4.4mm pre-amp output
- Unbalanced 3.5mm pre-amp output

Three (3) year limited warranty. Have question? info@wooaudio.com Tel: 917-773-8645 (M-F)