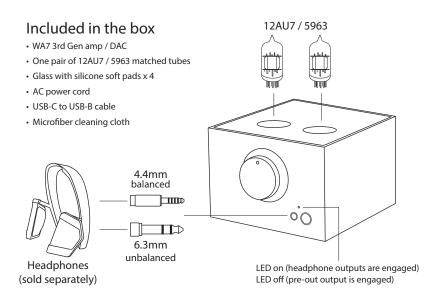

- ① 4.4mm to balanced XLR Male cable (Woo Audio Elevation cable recommended
- 2 3.5mm to unbalanced RCA cable (Woo Audio Elevation cable recommended)

# Features / Specifications

- 12AU7 / 5963 vacuum tubes x2
- ESS SABRE audiophile DAC supports up to 24-bit/384 kHz PCM and DSD128/5.6 MHz
- · Built-in linear power supply
- Headphone output compatible with 4-600 $\Omega$ : balanced (recommended): 1.5W @ 4 $\Omega$  unbalanced: 400mW @ 4 $\Omega$
- Preamplifier output impedance: 16  $\Omega$

## Outputs

- Balanced 4.4mm headphone output (recommended)
- Unbalanced 6.3mm headphone output
- Balanced 4.4mm pre-amp output
- Unbalanced 3.5mm pre-amp output

Three (3) year limited warranty. Have question? info@wooaudio.com Tel: 917-773-8645 (M-F)