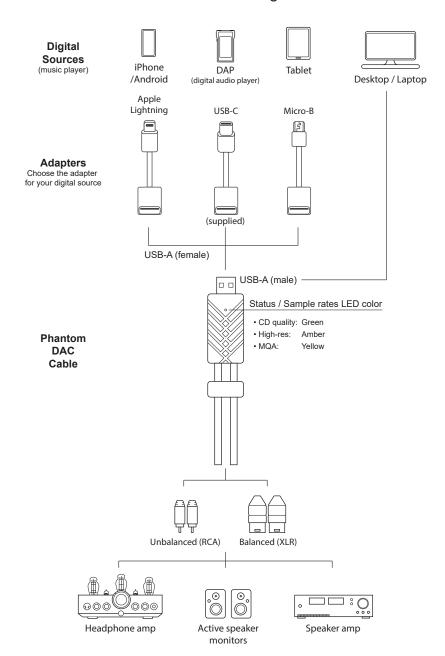

# **Connection Diagram**

Three (3) year limited warranty. Have question? info@wooaudio.com Tel: 917-773-8645 (M-F)